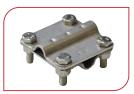

## Reliable Lightning Protection and Grounding Systems

Straight Splicer

Expansion Piece

Air Terminal

Universal Cross - T Splicer

I-Beam Connector

Strike Pad

Strip Holder

Standing Seam Clamp

Test link

Air Terminal Base

Cross Splicer

Universal Rebar Clamp

Earth Electrodes

JEF Eco Safe Set

Compound type tested as per IEC-62561-7, IS3043-2018, BS-7430 and IEEE 80.