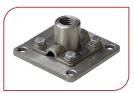

## Reliable Lightning Protection and Grounding Systems

Straight Splicer

Expansion Piece

Air Terminal

Universal Cross - T Splicer

I-Beam Connector

Strike Pad

Strip Holder

Standing Seam Clamp

Test link

Air Terminal Base

Cross Splicer

Universal Rebar Clamp

Earth Electrodes

JEF Eco Safe Set

Compound type tested as per IEC-62561-7, IS3043-2018, BS-7430 and IEEE 80.